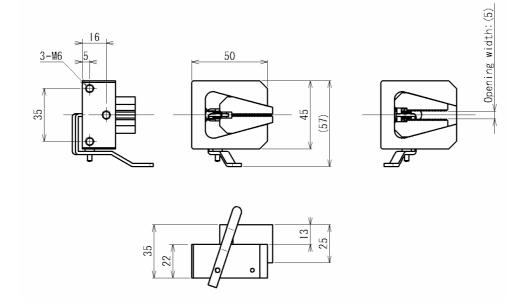

## [Dimension]

[Note]

- -Particular materials and shape can not be used.
- -When you clamp wire for opposite direction, we recommend our CW-500N-M6.
- -All information is subject to change without prior notice.