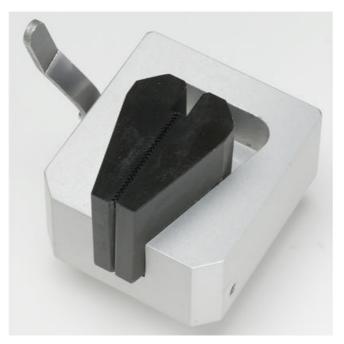

## Wedge grips / CW-500N-M6

Easy to clamp by wedge grip

[Application]

-For various material of tensile strength test such as wire and cable

[Features]

- -Easy to clamp by one-touch operation
- -Possible to clamp tightly by wedge grip function

[Specifications]

| Model           | CW-500N-M6          |
|-----------------|---------------------|
| Capacity        | 500N                |
| Clamp principle | Wedge grips         |
| Opening width   | 5mm                 |
| Dimension       | See below dimension |
| Weight          | Approx.220g         |