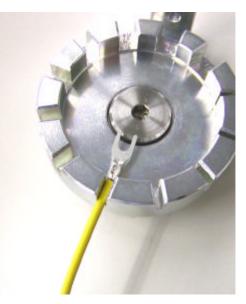

## Rotary Wire Terminal Fixture / FW-12

Suitable to hold a various sizes of crimpled terminals for testing the strength of wire/terminal connections

[Feature]

Example of use

- This attachment rotates and accommodates a various sizes of terminals without being detached from the force gauge, thus contributing to more efficient testing.