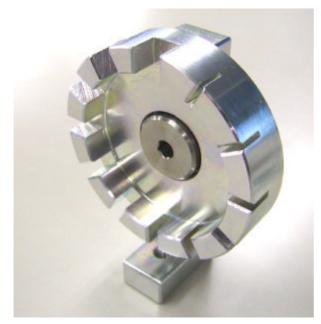

## Rotary Wire Terminal Fixture / FW-12

Suitable to hold a various sizes of crimpled terminals for testing the strength of wire/terminal connections

[Feature]

Example of use

- This attachment rotates and accommodates a various sizes of terminals without being detached from the force gauge, thus contributing to more efficient testing.