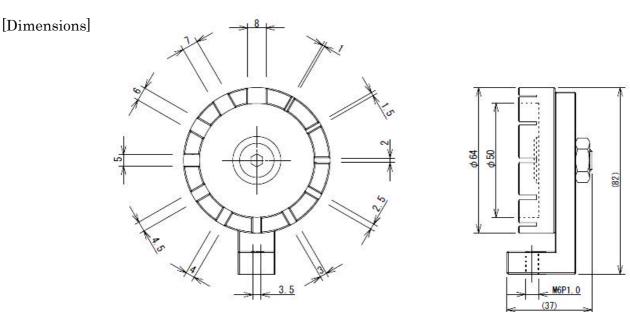

## [Specifications]

|       | Capacity | Installation to force gauge | Weight       | No. of<br>slits |
|-------|----------|-----------------------------|--------------|-----------------|
| FW-12 | 1000N    | M6, pitch 1.0               | Approx. 380g | 12              |