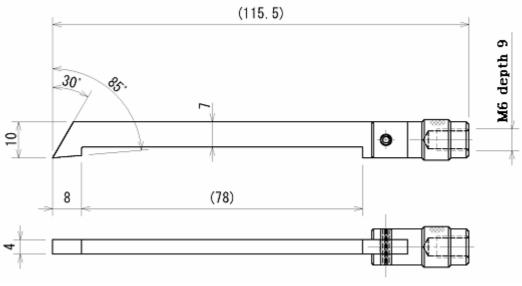

## [Dimensional drawing]

GT-10 For pull peeling

GT-20 For push peeling

[Precautions]

-Combining with Imada's test stand, more stable measuring becomes possible.

-All information is subject to change without prior notice.