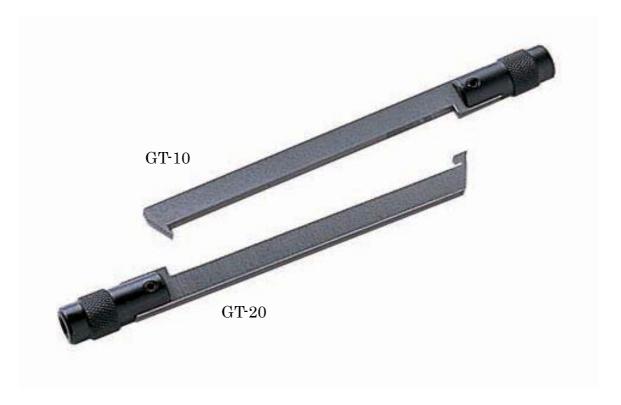

# Peeling Attachments/GT-10,20

# Optimal attachment to measure the peeling force of IC chips

### [Specifications]

|                 | GT-10                      | GT-20          |
|-----------------|----------------------------|----------------|
| Model           | [Pull] peeling             | [Push] peeling |
| Capacity        | 500N                       |                |
| Mounting screw  | M6 P1                      |                |
| Dimension       | W(115)× diameter (11.3) mm |                |
| Weight          | 34 g                       |                |
| The recommended | PS/FB/DPS/DPX/DPZ series   |                |
| force gauge     | 4.9N to 500N               |                |