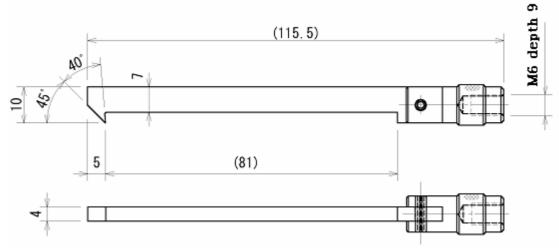

## [Dimensional drawing]

GT-10 For pull peeling

GT-20 For push peeling

[Precautions]

-Combining with Imada's test stand, more stable measuring becomes possible.

-All information is subject to change without prior notice.